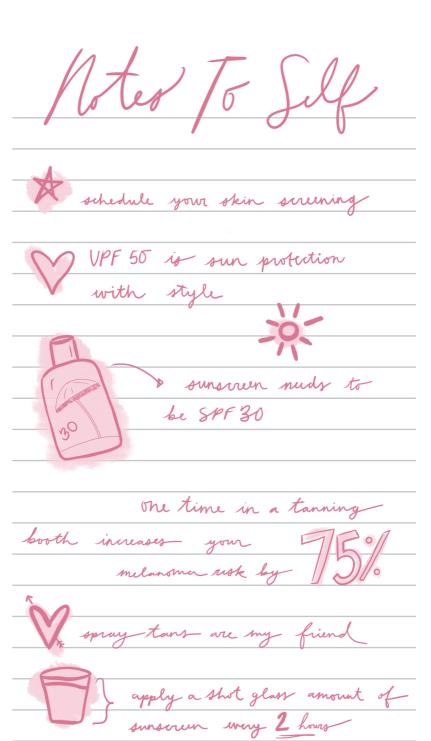

How did this happen? In short, Claire simply became a teenager. Hormonal changes, which routinely occur in puberty, prompted development of her melanoma. In fact, melanoma diagnosis in adolescents and young adults has increased 253% in

the last 40 years for a multitude of reasons, making it the second most common cancer in adolescents and number one cancer in young adults. Sadly, those statistics were ignored by the medical community.